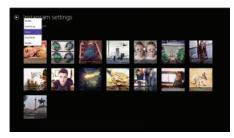

#### **Beautiful Photo Mosaics**

Lock screens instantly become meaningful when users create custom photo mosaics.

#### **Personal Photo Selection**

Settings allow users to feature collections comprised entirely of personal Instagram photos. Users can also include photos from the tablet's photo album.

#### **Popular Photo Selection**

Popular Instagram photos posted by others can be included in the tablet user's lock screen mosaic.